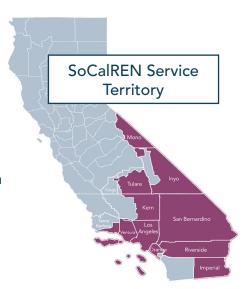

# Project Delivery Program

SoCalREN Public Agency Programs | socalren.org



SoCalREN's Project Delivery Program guides public agencies through energy efficiency projects that save you energy and money, all at no-cost!

## What is the Project Delivery Program?

SoCalREN's Project Delivery Program was established in 2013 to help public agencies achieve unprecedented levels of energy savings quicker than ever before. Agencies enrolled in SoCalREN Public Agency Programs are assigned a project manager to assist from the beginning of a project through closeout. Services include:

- Energy consumption benchmarking
- Technical support, including audit calculations, identification of pumping and wastewater measures, and more
- Analysis of financing options
- Procurement and construction support



## How does it work?



则









Enrollment

Benchmarking

Evaluation & Audit

Procurement

Construction

Completion

For more information visit our website at socalren.org or email us at info@socalren.org