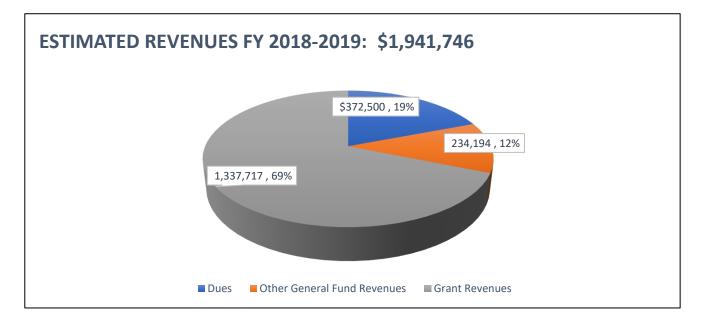

#### SBCCOG ESTIMATED REVENUES/ ESTIMATED EXPENDITURES CHARTS ADOPTED BUDGET FISCAL YEAR 2018-2019

#### SBCCOG ESTIMATED REVENUE DETAILS ADOPTED BUDGET FISCAL YEAR 2018-2019

| REVENUE SOURCE         CODE         FY 16-17         FY 17-18         04/18/18         FY 18-19         AMOUNT         PERCENT           Dues         4020         \$ 322,500         \$ 352,500         \$ 372,500         \$ 2,0000         5.67%           General Assembly Sponsorship         4055         2,500         \$ 352,500         \$ 372,500         \$ 2,0000         -         -         -           MTA South Bay Deputy         4070         91,989         92,000         71,816         97,944         5,944         6.46%           Interest Income         4090         -         435         5.000         5.000         -         -         -           Green Business Assist Program         4125         7.500         66,000         34,997         12,000         (50,000)         -         -         -         -         -         -         -         -         -         -         -         -         -         -         -         -         -         -         -         -         -         -         -         -         -         -         -         -         -         -         -         -         -         -         -         -         -         -         -                                                                                                                                                                                   |                                  | ACCOUNT | ACTUAL |           |    |           | YTD<br>AS OF |           | ADOPTED<br>BUDGET |           | INCREASE (DECREASE)<br>FY18-19/FY1718 |          |
|-------------------------------------------------------------------------------------------------------------------------------------------------------------------------------------------------------------------------------------------------------------------------------------------------------------------------------------------------------------------------------------------------------------------------------------------------------------------------------------------------------------------------------------------------------------------------------------------------------------------------------------------------------------------------------------------------------------------------------------------------------------------------------------------------------------------------------------------------------------------------------------------------------------------------------------------------------------------------------------------------------------------------------------------------------------------------------------------------------------------------------------------------------------------------------------------------------------------------------------------------------------------------------------------------------------------------------------------------------------------------------------------------|----------------------------------|---------|--------|-----------|----|-----------|--------------|-----------|-------------------|-----------|---------------------------------------|----------|
| General Assembly Sponsorship         4050         66.810         60.000         77.50         60.000         -         -           Holiday Light Exchange         4055         2.500         2.800         77.550         2.800         -         -           MTA South Bay Deputy         4070         91.989         92.000         71.816         97.944         5.944         6.46%           Interest Income         4090         400         -         435         5.000         5.000         -           Green Buisness Assist Program         4125         7.500         62.000         33.997         12.000         (50.000)         -         -           Sub-total General Fund Revenues         4999         94.934         58.058         61.500         (1.908)         -         -         -         -         -         -         -         -         -         -         -         -         -         -         -         -         -         -         -         -         -         -         -         -         -         -         -         -         -         -         -         -         -         -         -         -         -         -         -         -                                                                                                                                                                                                 | REVENUE SOURCE                   | CODE    | F      | Y 16-17   | F  | Y 17-18   | (            | 04/18/18  | I                 | FY 18-19  | AMOUNT                                | PERCENT  |
| Holiday Light Exchange         4055         2.500         2.800         7.550         2.800         -         -           MTA South Bay Deputy         4070         91,989         92,000         71,816         97,944         5,944         6.46%           Interest Income         4090         -         435         5,000         -         6.46%           Reimbursable Expense         4190         1,319         -         415         300         -           Reimbursable Expense         4190         1,319         -         415         300         300         -           Sub-total General Fund Revenues         9100         -         5         580,662         \$         606,694         \$         (20,664)         -3.29%           SBWIB Broadband Income         4135         \$         14,500         \$         \$         11,730         \$         18,700         \$         18,700         -         -         -         -         -         -         -         -         -         15,000         15,000         -         -         -         -         -         -         -         -         -         -         -         -         -         -         -         - </td <td>Dues</td> <td>4020</td> <td>\$</td> <td>332,500</td> <td>\$</td> <td>352,500</td> <td>\$</td> <td>352,500</td> <td>\$</td> <td>372,500</td> <td>\$ 20,000</td> <td>5.67%</td> | Dues                             | 4020    | \$     | 332,500   | \$ | 352,500   | \$           | 352,500   | \$                | 372,500   | \$ 20,000                             | 5.67%    |
| MTA South Bay Deputy       4070       91,989       92,000       71,816       97,944       5,944       6,46%         Interest Income       4090       -       435       5,000       5,000       -         Green Business Assist Program       4125       7,500       62,000       34,997       12,000       (50,000)       -80,65%         Reimbursable Expense       4190       1,319       -       415       300       300       -         Sub-total General Fund Revenues       4999       100       -       -       -       -       -       -       -       -       -       -       -       -       -       -       -       -       -       -       -       -       -       -       -       -       -       -       -       -       -       -       -       -       -       -       -       -       -       -       -       -       -       -       -       -       -       -       -       -       -       -       -       -       -       -       -       -       -       -       -       -       -       -       -       -       -       -       -       - <t< td=""><td>General Assembly Sponsorship</td><td>4050</td><td></td><td>66,810</td><td></td><td>60,000</td><td></td><td>57,750</td><td></td><td>60,000</td><td>-</td><td>-</td></t<>                                                                                                                                          | General Assembly Sponsorship     | 4050    |        | 66,810    |    | 60,000    |              | 57,750    |                   | 60,000    | -                                     | -        |
| Interest Income         4090         400         -         435         5,000         5,000         -           Green Business Assist Program         4125         7,500         62,000         34,997         12,000         (50,000)         -80.65%           CIMP Dominguez Channel Admin Fee         4810         94,934         58,058         61,500         56,150         (1,908)         -3.29%           Sub-total General Fund Revenues         5999,052         \$ 627,358         \$ 586,963         \$ 666,694         \$ (20,664)         -3.29%           SBWIB Broadband Income         4135         \$ 14,500         \$ -         \$ 11,730         \$ 18,700         \$ 18,700         -           SBWIB Telework         4136         -         -         -         15,000         15,000         -           SCG-DWP Outreach         4512         30,000         30,000         30,000         40,000         10,000         33.33%           WBMWD Contract         4520         172,750         195,180         131,689         185,000         (10,180)         -           Metro Vanpool         4546         26,030         36,400         14,141         36,000         -         -           Metro Samart Mobility         4548                                                                                                                                   | Holiday Light Exchange           | 4055    |        | 2,500     |    | 2,800     |              | 7,550     |                   | 2,800     | -                                     | -        |
| Green Business Assist Program         4125         7,500         62,000         34,997         12,000         (50,000)         -80.65%           Reimbursable Expense         4190         1,319         -         415         300         300         -           Sub-total General Fund Revenue         4999         100         -         -         415         5         56,563         5         606,694         5         (20,664)         -3.29%           SBWIB Broadband Income         4135         \$         14,500         \$         -         -         15,000         16,000         16,000         16,000         16,000         16,000         16,000         14,87%         S         18,700         \$         18,700         \$         18,700         \$         18,700         \$         18,700         \$         18,700         \$         18,700         \$         18,700         \$         18,700         \$         18,700         \$         18,700         \$         18,700         \$         18,700         \$         18,700         \$         18,700         \$         18,700         \$         12,000         10,000         33,33%         \$         20,000         14,613         36,000         14,833         400,000                                                                                                                            | MTA South Bay Deputy             | 4070    |        | 91,989    |    | 92,000    |              | 71,816    |                   | 97,944    | 5,944                                 | 6.46%    |
| Reimbursable Expense         4190         1,319         -         415         300         300         -           CIMP Dominguez Channel Admin Fee         4810         94,934         58,058         61,500         56,150         (1,908)         -3.29%           Sub-total General Fund Revenues <b>\$ 598,052 \$ 627,358 \$ 566,963 \$ 606,694 \$ (20,664)</b> -3.29%           SBWIB Broadband Income         4135 <b>\$ 14,500 \$ -</b> -         -         15,000         15,000         -           SBWIB Telework         4136 <b>\$ 14,500 \$ -</b> -         -         15,000         15,000         -           PUC SCE/SCG Contract         4512         30,000         30,000         30,000         30,000         11,689         188,000         (10,180)         -5.22%           Sanitation District         4525         49,000         49,000         36,750         49,000         -         -           Metro Xanpool         4545         26,303         36,000         11,461         36,000         -         -           Metro Xanpool         4545         15,688         10,817         -         -         -         -         -                                                                                                                                                                                                                                  | Interest Income                  | 4090    |        | 400       |    | -         |              | 435       |                   | 5,000     | 5,000                                 | -        |
| CIMP Dominguez Channel Admin Fee<br>Miscellaneous Revenue         4810<br>4999         94,934<br>100         58,058         61,500         56,150         (1,908)         -3.29%           Sub-total General Fund Revenues         \$ 598,052         \$ 627,358         \$ 586,963         \$ 606,694         \$ (20,664)         -3.29%           SBWIB Broadband Income         4135         \$ 14,500         \$ -         \$ 11,730         \$ 18,700         \$ 18,700         -           SGC-DVP Outreach         4510         690,396         490,000         30,000         30,000         15,000         15,000         -           SGC-DVP Outreach         4520         172,750         195,180         131,689         185,000         (10,180)         -5.22%           Sanitation District         4525         49,000         49,000         36,750         49,000         -         -           Metro Vanpool         4545         26,303         36,000         11,461         36,000         -         -           Metro Vanpool         4548         159,637         56,456         36,534         -         -         -           Metro Sanat Mobility         4548         159,688         10,817         9,312         -         (10,817)         -100.00%                                                                                                              | Green Business Assist Program    | 4125    |        | 7,500     |    | 62,000    |              | 34,997    |                   | 12,000    | (50,000)                              | -80.65%  |
| Miscellaneous Revenue         4999         100         -         -         -         -         -         -         -         -         -         -         -         -         -         -         -         -         -         -         -         -         -         -         -         -         -         -         -         -         -         -         -         -         -         -         -         -         -         -         -         -         -         -         -         -         -         -         -         -         -         -         -         -         -         -         -         -         -         -         -         -         -         -         -         -         -         -         -         -         -         -         -         -         -         -         -         -         -         -         -         -         -         -         -         -         -         -         -         -         -         -         -         -         -         -         -         -         -         -         -         -         -         -         - </td <td>Reimbursable Expense</td> <td>4190</td> <td></td> <td>1,319</td> <td></td> <td>-</td> <td></td> <td>415</td> <td></td> <td>300</td> <td>300</td> <td>-</td>                                                                                                       | Reimbursable Expense             | 4190    |        | 1,319     |    | -         |              | 415       |                   | 300       | 300                                   | -        |
| Sub-total General Fund Revenues         \$ 598,052         \$ 627,358         \$ 586,963         \$ 606,694         \$ (20,664)         -3.29%           SBWIB Broadband Income         4135         \$ 14,500         \$ -         \$ 11,730         \$ 18,700         \$ 18,700         -         -         -         15,000         -         -         -         15,000         -         -         -         15,000         -         -         -         -         15,000         -         -         -         -         15,000         -         -         -         -         -         15,000         -         -         -         -         -         15,000         -         -         -         -         -         -         -         -         -         -         -         -         -         -         -         -         -         -         -         -         -         -         -         -         -         -         -         -         -         -         -         -         -         -         -         -         -         -         -         -         -         -         -         -         -         -         -         -         -                                                                                                                                                                                                              | CIMP Dominguez Channel Admin Fee | 4810    |        | 94,934    |    | 58,058    |              | 61,500    |                   | 56,150    | (1,908)                               | -3.29%   |
| SBWIB Broadband Income         4135         \$ 14,500         \$ -         \$ 11,730         \$ 18,700         \$ 18,700         -           PUC SCE/SCG Contract         4510         690,396         490,000         318,945         400,000         (90,000)         -18.37%           SCG-DWP Outreach         4512         30,000         30,000         30,000         40,000         (10,000)         33.33%           ScG-DWP Outreach         4520         172,750         195,180         131,689         185,000         (11,180)         -5.22%           Sanitation District         4525         49,000         49,000         36,750         49,000         -         -           Metro Vanpool         4545         26,303         36,000         11,461         36,000         -         -           Metro Smart Mobility         4548         159,637         56,6456         36,534         -         (16,456)         -100.00%           ZEV-CEC MUD         4552         81,964         -         -         -         -         -         -         -         -         -         -         -         -         -         -         -         -         -         -         -         -         -         -                                                                                                                                                                | Miscellaneous Revenue            | 4999    |        |           |    | -         |              | -         |                   | -         | -                                     | -        |
| SBWIB Telework       4136       -       -       -       -       15,000       15,000       -         PUC SCE/SCG Contract       4510       690,396       490,000       318,945       400,000       (90,000)       -18.37%         SCG-DWP Outreach       4512       30,000       30,000       30,000       40,000       10,000       33.33%         WBMWD Contract       4520       172,750       195,180       131,689       185,000       -       -         Torrance Water       4540       18,400       26,250       19,688       26,250       -       -         Metro Vappool       4545       26,303       36,000       11,461       36,000       -       -         Metro Smart Mobility       4548       159,637       56,456       36,534       -       (10,817)       -100.00%         ZEV-CEC MUD       4552       81,964       -       -       -       -       -       -       -       -       -       -       -       -       -       -       -       -       -       -       -       -       -       -       -       -       -       -       -       -       -       -       -       -       - <td>Sub-total General Fund Revenues</td> <td></td> <td>\$</td> <td>598,052</td> <td>\$</td> <td>627,358</td> <td>\$</td> <td>586,963</td> <td>\$</td> <td>606,694</td> <td>\$ (20,664)</td> <td>-3.29%</td>                                                                           | Sub-total General Fund Revenues  |         | \$     | 598,052   | \$ | 627,358   | \$           | 586,963   | \$                | 606,694   | \$ (20,664)                           | -3.29%   |
| PUC SCE/SCG Contract       4510       690,396       490,000       318,945       400,000       (90,000)       -18.37%         SCG-DWP Outreach       4512       30,000       30,000       30,000       40,000       10,000       33.33%         Sanitation District       4520       172,750       195,180       131,689       185,000       (10,180)       -5.22%         Sanitation District       4525       49,000       49,000       36,750       49,000       -       -         Torrance Water       4540       18,400       26,250       19,688       26,250       -       -         Metro Spress Lane       4546       60,000       48,000       24,000       48,000       -       -         Metro Spress Lane       4552       81,964       -       -       -       -       -       -       -       -       -       -       -       -       -       -       -       -       -       -       -       -       -       -       -       -       -       -       -       -       -       -       -       -       -       -       -       -       -       -       -       -       -       -       - <td< td=""><td>SBWIB Broadband Income</td><td>4135</td><td>\$</td><td>14,500</td><td>\$</td><td>-</td><td>\$</td><td>11,730</td><td>\$</td><td>18,700</td><td>\$ 18,700</td><td>-</td></td<>                                                                                              | SBWIB Broadband Income           | 4135    | \$     | 14,500    | \$ | -         | \$           | 11,730    | \$                | 18,700    | \$ 18,700                             | -        |
| SCG-DWP Outreach       4512       30,000       30,000       30,000       40,000       10,000       33,33%         WBMWD Contract       4520       172,750       195,180       131,689       185,000       (10,180)       -5.22%         Sanitation District       4525       49,000       49,000       36,750       49,000       -       -         Torrance Water       4540       18,400       26,250       19,688       26,250       -       -         Metro Vanpool       4545       26,303       36,000       11,461       36,000       -       -         Metro Express Lane       4546       60,000       48,000       24,000       48,000       -       -       -         Metro Smart Mobility       4548       159,637       56,456       36,534       -       -       -       -       -       -       -       -       -       -       -       -       -       -       -       -       -       -       -       -       -       -       -       -       -       -       -       -       -       -       -       -       -       -       -       -       -       -       -       -       -                                                                                                                                                                                                                                                                                                 | SBWIB Telework                   | 4136    |        | -         |    | -         |              | -         |                   | 15,000    | 15,000                                | -        |
| WBMWD Contract       4520       172,750       195,180       131,689       185,000       (10,180)       -5.22%         Sanitation District       4525       49,000       49,000       36,750       49,000       -       -         Torrance Water       4540       18,400       26,250       19,688       26,250       -       -         Metro Vanpool       4545       26,303       36,000       11,461       36,000       -       -         Metro Smart Mobility       4548       159,637       56,456       36,534       -       0.00%         ZEV-CEC MUD       4552       81,964       -       -       -       -       -       -         Charge Bliss       4553       15,688       10,817       9,312       -       (10,817)       -100.00%         Metro SGC       4575       344,804       344,045       359,968       -       (344,045)       -100.00%         PACE (HERO, Ygrene)       4580       14,153       15,500       4,189       4,600       (10,900)       -70.32%         HERO Renewables       4581       10,500       20,000       7,500       -       -       -       -         Home Upgrade (REN/Bki)       4587       <                                                                                                                                                                                                                                                  | PUC SCE/SCG Contract             | 4510    |        | 690,396   |    | 490,000   |              | 318,945   |                   | 400,000   | (90,000)                              | -18.37%  |
| Sanitation District       4525       49,000       49,000       36,750       49,000       -       -         Torrance Water       4540       18,400       26,250       19,688       26,250       -       -         Metro Vanpool       4545       26,303       36,000       11,461       36,000       -       -         Metro Express Lane       4546       60,000       48,000       -       -       -       -         Metro Smart Mobility       4548       159,637       56,456       36,534       -       (56,456)       -100,00%         ZEV-CEC MUD       4552       81,964       -       -       -       -       -       -       -       -       -       -       -       -       -       -       -       -       -       -       -       -       -       -       -       -       -       -       -       -       -       -       -       -       -       -       -       -       -       -       -       -       -       -       -       -       -       -       -       -       -       -       -       -       -       -       -       -       -       -                                                                                                                                                                                                                                                                                                                                 | SCG-DWP Outreach                 | 4512    |        | 30,000    |    | 30,000    |              | 30,000    |                   | 40,000    | 10,000                                | 33.33%   |
| Torrance Water       4540       18,400       26,250       19,688       26,250       -       -         Metro Vanpool       4545       26,303       36,000       11,461       36,000       -       -         Metro Express Lane       4546       60,000       48,000       24,000       48,000       -       -         Metro Smart Mobility       4548       159,637       56,456       36,534       -       (56,456)       -100.00%         ZEV-CEC MUD       4552       81,964       -       -       -       -       -       -       -       -       -       -       -       -       -       -       -       -       -       -       -       -       -       -       -       -       -       -       -       -       -       -       -       -       -       -       -       -       -       -       -       -       -       -       -       -       -       -       -       -       -       -       -       -       -       -       -       -       -       -       -       -       -       -       -       -       -       -       -       -       -                                                                                                                                                                                                                                                                                                                                          | WBMWD Contract                   | 4520    |        | 172,750   |    | 195,180   |              | 131,689   |                   | 185,000   | (10,180)                              | -5.22%   |
| Metro Vanpool       4545       26,303       36,000       11,461       36,000       -       -         Metro Express Lane       4546       60,000       48,000       24,000       48,000       -       -         Metro Smart Mobility       4548       159,637       56,456       36,534       -       (56,456)       -100.00%         ZEV-CEC MUD       4552       81,964       -       -       -       -       -       -       -         Charge Bliss       4553       15,688       10,817       9,312       -       (10,817)       -100.00%         Measure R       4570       316,402       309,520       46,052       200,000       (109,520)       -35.38%         Metro SGC       4575       344,804       344,045       359,968       -       (344,045)       -100.00%         PACE (HERO, Ygrene)       4580       14,153       15,500       4,189       4,600       (10,900)       -70.32%         HERO Renewables       4581       10,500       20,000       7,500       -       -       -       -         HERO Renewables       4587       25,000       -       -       -       -       -       -       -       - <t< td=""><td>Sanitation District</td><td>4525</td><td></td><td>49,000</td><td></td><td>49,000</td><td></td><td>36,750</td><td></td><td>49,000</td><td>-</td><td>-</td></t<>                                                                                        | Sanitation District              | 4525    |        | 49,000    |    | 49,000    |              | 36,750    |                   | 49,000    | -                                     | -        |
| Metro Express Lane       4546       60,000       48,000       24,000       48,000       -       -         Metro Smart Mobility       4548       159,637       56,456       36,534       -       (56,456)       -100.00%         ZEV-CEC MUD       4552       81,964       -       -       -       -       -       -       -         Charge Bliss       4553       15,688       10,817       9,312       -       (10,817)       -100.00%         Measure R       4570       316,402       309,520       46.052       200,000       (109,520)       -35.38%         Metro SGC       4575       344,804       344,045       359,968       -       (344,045)       -100.00%         PACE (HERO, Ygrene)       4580       14,153       15,500       4,189       4,600       (10,900)       -70.32%         HERO Renewables       4581       10,500       20,000       7,500       -       -       -       -       -       -       -       -       -       -       -       -       -       -       -       -       -       -       -       -       -       -       -       -       -       -       -       -       -                                                                                                                                                                                                                                                                                  | Torrance Water                   | 4540    |        | 18,400    |    | 26,250    |              | 19,688    |                   | 26,250    | -                                     | -        |
| Metro Smart Mobility         4548         159,637         56,456         36,534         -         (56,456)         -100.00%           ZEV-CEC MUD         4552         81,964         -         -         -         -         -         -         -         -         -         -         -         -         -         -         -         -         -         -         -         -         -         -         -         -         -         -         -         -         -         -         -         -         -         -         -         -         -         -         -         -         -         -         -         -         -         -         -         -         -         -         -         -         -         -         -         -         -         -         -         -         -         -         -         -         -         -         -         -         -         -         -         -         -         -         -         -         -         -         -         -         -         -         -         -         -         -         -         -         -         -         -                                                                                                                                                                                                                                                                     | Metro Vanpool                    | 4545    |        | 26,303    |    | 36,000    |              | 11,461    |                   | 36,000    | -                                     | -        |
| ZEV-CEC MUD       4552       81,964       -       -       -       -       -       -       -       -       -       -       -       -       -       -       -       -       -       -       -       -       -       -       -       -       -       -       -       -       -       -       -       -       -       -       -       -       -       -       -       -       -       -       -       -       -       -       -       -       -       -       -       -       -       -       -       -       -       -       -       -       -       -       -       -       -       -       -       -       -       -       -       -       -       -       -       -       -       -       -       -       -       -       -       -       -       -       -       -       -       -       -       -       -       -       -       -       -       -       -       -       -       -       -       -       -       -       -       -       -       -       -       -       -       -       -                                                                                                                                                                                                                                                                                                                                                                                                     | Metro Express Lane               | 4546    |        | 60,000    |    | 48,000    |              | 24,000    |                   | 48,000    | -                                     | -        |
| Charge Bliss       4553       15,688       10,817       9,312       -       (10,817)       -100.00%         Measure R       4570       316,402       309,520       46,052       200,000       (109,520)       -35.38%         Metro SGC       4575       344,804       344,045       359,968       -       (344,045)       -100.00%         PACE (HERO, Ygrene)       4580       14,153       15,500       4,189       4,600       (10,900)       -70.32%         HERO Renewables       4581       10,500       20,000       7,500       -       (20,000)       -100.00%         EUC Outreach Ambassador       4585       29,325       -       -       -       -       -       -       -       -       -       -       -       -       -       -       -       -       -       -       -       -       -       -       -       -       -       -       -       -       -       -       -       -       -       -       -       -       -       -       -       -       -       -       -       -       -       -       -       -       -       -       -       -       -       -       -                                                                                                                                                                                                                                                                                                        | Metro Smart Mobility             | 4548    |        | 159,637   |    | 56,456    |              | 36,534    |                   | -         | (56,456)                              | -100.00% |
| Measure R       4570       316,402       309,520       46,052       200,000       (109,520)       -35.38%         Metro SGC       4575       344,804       344,045       359,968       -       (344,045)       -100.00%         PACE (HERO, Ygrene)       4580       14,153       15,500       4,189       4,600       (10,900)       -70.32%         HERO Renewables       4581       10,500       20,000       7,500       -       (20,000)       -100.00%         EUC Outreach Ambassador       4585       29,325       -       -       -       -       -       -         Home Upgrade (REN/Bki)       4587       25,000       -       -       -       -       -       -       -       -       -       -       -       -       -       -       -       -       -       -       -       -       -       -       -       -       -       -       -       -       -       -       -       -       -       -       -       -       -       -       -       -       -       -       -       -       -       -       -       -       -       -       -       -       -       -       -                                                                                                                                                                                                                                                                                                             | ZEV-CEC MUD                      | 4552    |        | 81,964    |    | -         |              | -         |                   | -         | -                                     | -        |
| Metro SGC       4575       344,804       344,045       359,968       -       (344,045)       -100.00%         PACE (HERO, Ygrene)       4580       14,153       15,500       4,189       4,600       (10,900)       -70.32%         HERO Renewables       4581       10,500       20,000       7,500       -       (20,000)       -100.00%         EUC Outreach Ambassador       4585       29,325       -       -       -       -       -       -       -       -       -       -       -       -       -       -       -       -       -       -       -       -       -       -       -       -       -       -       -       -       -       -       -       -       -       -       -       -       -       -       -       -       -       -       -       -       -       -       -       -       -       -       -       -       -       -       -       -       -       -       -       -       -       -       -       -       -       -       -       -       -       -       -       -       -       -       -       -       -       -       -<                                                                                                                                                                                                                                                                                                                                     | Charge Bliss                     | 4553    |        | 15,688    |    | 10,817    |              | 9,312     |                   | -         | (10,817)                              | -100.00% |
| PACE (HERO, Ygrene)       4580       14,153       15,500       4,189       4,600       (10,900)       -70.32%         HERO Renewables       4581       10,500       20,000       7,500       -       (20,000)       -100.00%         EUC Outreach Ambassador       4585       29,325       -       -       -       -       -       -       -       -       -       -       -       -       -       -       -       -       -       -       -       -       -       -       -       -       -       -       -       -       -       -       -       -       -       -       -       -       -       -       -       -       -       -       -       -       -       -       -       -       -       -       -       -       -       -       -       -       -       -       -       -       -       -       -       -       -       -       -       -       -       -       -       -       -       -       -       -       -       -       -       -       -       -       -       -       -       -       -       -       -       -       <                                                                                                                                                                                                                                                                                                                                                    | Measure R                        | 4570    |        | 316,402   |    | 309,520   |              | 46,052    |                   | 200,000   | (109,520)                             | -35.38%  |
| HERO Renewables       4581       10,500       20,000       7,500       -       (20,000)       -100.00%         EUC Outreach Ambassador       4585       29,325       -       -       -       -       -       -       -       -       -       -       -       -       -       -       -       -       -       -       -       -       -       -       -       -       -       -       -       -       -       -       -       -       -       -       -       -       -       -       -       -       -       -       -       -       -       -       -       -       -       -       -       -       -       -       -       -       -       -       -       -       -       -       -       -       -       -       -       -       -       -       -       -       -       -       -       -       -       -       -       -       -       -       -       -       -       -       -       -       -       -       -       -       -       -       -       -       -       -       -       -       -       -                                                                                                                                                                                                                                                                                                                                                                                  | Metro SGC                        | 4575    |        | 344,804   |    | 344,045   |              | 359,968   |                   | -         | (344,045)                             | -100.00% |
| EUC Outreach Ambassador       4585       29,325       -       -       -       -       -       -       -       -       -       -       -       -       -       -       -       -       -       -       -       -       -       -       -       -       -       -       -       -       -       -       -       -       -       -       -       -       -       -       -       -       -       -       -       -       -       -       -       -       -       -       -       -       -       -       -       -       -       -       -       -       -       -       -       -       -       -       -       -       -       -       -       -       -       -       -       -       -       -       -       -       -       -       -       -       -       -       -       -       -       -       -       -       -       -       -       -       -       -       -       -       -       -       -       -       -       -       -       -       -       -       -       -       -       -                                                                                                                                                                                                                                                                                                                                                                                                 | PACE (HERO, Ygrene)              | 4580    |        | 14,153    |    | 15,500    |              | 4,189     |                   | 4,600     | (10,900)                              | -70.32%  |
| Home Upgrade (REN/Bki)       4587       25,000       -       -       -       -       -       -       -       -       -       -       -       -       -       -       -       -       -       -       -       -       -       -       -       -       -       -       -       -       -       -       -       -       -       -       -       -       -       -       -       -       -       -       -       -       -       -       -       -       -       -       -       -       -       -       -       -       -       -       -       -       -       -       -       -       -       -       -       -       -       -       -       -       -       -       -       -       -       -       -       -       -       -       -       -       -       -       -       -       -       -       -       -       -       -       -       -       -       -       -       -       -       -       -       -       -       -       -       -       -       -       -       -       -       -       <                                                                                                                                                                                                                                                                                                                                                                                          | HERO Renewables                  | 4581    |        | 10,500    |    | 20,000    |              | 7,500     |                   | -         | (20,000)                              | -100.00% |
| Center for Sustainable Energy       4588       -       -       15,000       -       -       -       -       -       -       -       -       -       -       -       -       -       -       -       -       -       -       -       -       -       -       -       -       -       -       -       -       -       -       -       -       -       -       -       -       -       -       -       -       -       -       -       -       -       -       -       -       -       -       -       -       -       -       -       -       -       -       -       -       -       -       -       -       -       -       -       -       -       -       -       -       -       -       -       -       -       -       -       -       -       -       -       -       -       -       -       -       -       -       -       -       -       -       -       -       -       -       -       -       -       -       -       -       -       -       -       -       -       -       -       -                                                                                                                                                                                                                                                                                                                                                                                           | EUC Outreach Ambassador          | 4585    |        | 29,325    |    | -         |              | -         |                   | -         | -                                     | -        |
| Integrated Pest Management       4589       -       2,580       4,266       6,000       3,420       132.56%         Homeless (PATH)       4600       27,022       25,000       22,838       15,000       (10,000)       -40.00%         Homeless - LA County       4601       -       -       18,713       79,167       79,167       -         Water Replenishment District       4610       -       -       22,671       65,000       65,000       -         Measure M       4611       -       -       -       150,000       150,000       -         Sub-total Grant Revenues       \$ 2,085,844       \$ 1,658,348       \$ 1,131,306       \$ 1,337,717       \$ (320,631)       -19.33%                                                                                                                                                                                                                                                                                                                                                                                                                                                                                                                                                                                                                                                                                                    | Home Upgrade (REN/Bki)           | 4587    |        | 25,000    |    | -         |              | -         |                   | -         | -                                     | -        |
| Homeless (PATH)       4600       27,022       25,000       22,838       15,000       (10,000)       -40.00%         Homeless - LA County       4601       -       -       18,713       79,167       79,167       -         Water Replenishment District       4610       -       -       22,671       65,000       65,000       -         Measure M       4611       -       -       -       150,000       150,000       -         Sub-total Grant Revenues       \$ 2,085,844       \$ 1,658,348       \$ 1,131,306       \$ 1,337,717       \$ (320,631)       -19.33%                                                                                                                                                                                                                                                                                                                                                                                                                                                                                                                                                                                                                                                                                                                                                                                                                        | Center for Sustainable Energy    | 4588    |        | -         |    | -         |              | 15,000    |                   | -         | -                                     | -        |
| Homeless - LA County       4601       -       -       18,713       79,167       79,167       -         Water Replenishment District       4610       -       -       22,671       65,000       65,000       -         Measure M       4611       -       -       -       150,000       150,000       -         Sub-total Grant Revenues       \$ 2,085,844       \$ 1,658,348       \$ 1,131,306       \$ 1,337,717       \$ (320,631)       -19.33%                                                                                                                                                                                                                                                                                                                                                                                                                                                                                                                                                                                                                                                                                                                                                                                                                                                                                                                                            | Integrated Pest Management       | 4589    |        | -         |    | 2,580     |              | 4,266     |                   | 6,000     | 3,420                                 | 132.56%  |
| Water Replenishment District       4610       -       -       22,671       65,000       65,000       -         Measure M       4611       -       -       -       150,000       150,000       -         Sub-total Grant Revenues       \$ 2,085,844       \$ 1,658,348       \$ 1,131,306       \$ 1,337,717       \$ (320,631)       -19.33%                                                                                                                                                                                                                                                                                                                                                                                                                                                                                                                                                                                                                                                                                                                                                                                                                                                                                                                                                                                                                                                   |                                  | 4600    |        | 27,022    |    | 25,000    |              | 22,838    |                   | 15,000    | (10,000)                              | -40.00%  |
| Measure M       4611       -       -       150,000       150,000       -         Sub-total Grant Revenues       \$ 2,085,844       \$ 1,658,348       \$ 1,131,306       \$ 1,337,717       \$ (320,631)       -19.33%                                                                                                                                                                                                                                                                                                                                                                                                                                                                                                                                                                                                                                                                                                                                                                                                                                                                                                                                                                                                                                                                                                                                                                          | Homeless - LA County             | 4601    |        | -         |    | -         |              | 18,713    |                   | 79,167    | 79,167                                | -        |
| Sub-total Grant Revenues       \$ 2,085,844       \$ 1,658,348       \$ 1,131,306       \$ 1,337,717       \$ (320,631)       -19.33%                                                                                                                                                                                                                                                                                                                                                                                                                                                                                                                                                                                                                                                                                                                                                                                                                                                                                                                                                                                                                                                                                                                                                                                                                                                           | Water Replenishment District     | 4610    |        | -         |    | -         |              | 22,671    |                   | 65,000    | 65,000                                | -        |
|                                                                                                                                                                                                                                                                                                                                                                                                                                                                                                                                                                                                                                                                                                                                                                                                                                                                                                                                                                                                                                                                                                                                                                                                                                                                                                                                                                                                 | Measure M                        | 4611    |        | -         |    | -         |              | -         |                   | 150,000   | 150,000                               | -        |
| Total Estimated Revenues \$ 2,683,896 \$ 2,285,706 \$ 1,718,269 \$ 1,944,411 \$ (341,295) -14.93%                                                                                                                                                                                                                                                                                                                                                                                                                                                                                                                                                                                                                                                                                                                                                                                                                                                                                                                                                                                                                                                                                                                                                                                                                                                                                               | Sub-total Grant Revenues         |         | \$     | 2,085,844 | \$ | 1,658,348 | \$           | 1,131,306 | \$                | 1,337,717 | \$ (320,631)                          | -19.33%  |
|                                                                                                                                                                                                                                                                                                                                                                                                                                                                                                                                                                                                                                                                                                                                                                                                                                                                                                                                                                                                                                                                                                                                                                                                                                                                                                                                                                                                 | Total Estimated Revenues         |         | \$     | 2,683,896 | \$ | 2,285,706 | \$           | 1,718,269 | \$                | 1,944,411 | \$ (341,295)                          | -14.93%  |