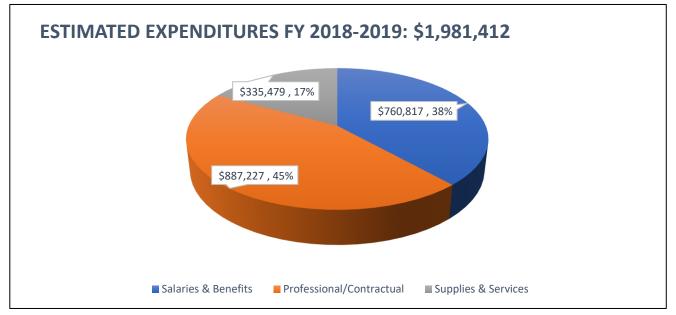

#### SBCCOG ESTIMATED REVENUES/ ESTIMATED EXPENDITURES CHARTS ADOPTED BUDGET FISCAL YEAR 2018-2019

### SBCCOG ESTIMATED EXPENDITURE DETAILS BY ACCOUNT ADOPTED BUDGET FISCAL YEAR 2018-2019

| EXPENDITURE CATEGORY          | ACCOUNT<br>CODE | ACTUAL<br>FY 16-17   |              |                      | ADOPTED<br>BUDGET<br>FY 18-19 | INCREASE (I<br>FY 18-19/<br>AMOUNT |            |
|-------------------------------|-----------------|----------------------|--------------|----------------------|-------------------------------|------------------------------------|------------|
|                               |                 |                      |              | 04/18/18             |                               |                                    |            |
| Salaries/Regular<br>Overtime  | 6010<br>6011    | \$    649,094<br>295 | \$ 607,220   | \$    485,508<br>909 | \$       636,166              | \$ 28,946<br>1,000                 | 4.77%      |
| Medical/Deferred Comp         | 6012            | 295<br>61,750        | -<br>59,886  | 46,750               | 60,000                        | 1,000                              | -<br>0.19% |
| Life Insurance                | 6012            | 1,002                | 1,054        | 40,750               | 1,170                         | 114                                | 10.99%     |
| Social Security               | 6013            | 39,738               | 37,650       | 29,213               | 39,823                        | 2,173                              | 5.77%      |
| Medicare                      | 6014<br>6015    |                      |              | 6,832                |                               | 439                                | 4.99%      |
| FUTA                          | 6015            | 9,293                | 8,800        | 503                  | 9,239<br>420                  | 439                                | 4.99%      |
|                               |                 | 539<br>5 5 6 7       | -            |                      |                               |                                    | -          |
| California SUI-ER             | 6017            | 5,567                | -            | 5,205                | 4,340                         | 4,340                              | -          |
| Workers' Comp                 | 6018<br>6010    | 9,208                | 13,070       | 4,512                | 4,839                         | (8,231)                            | -62.98%    |
| Employee Reimbursable Exp     | 6019            | 8,622                | 3,960        | 3,323                | 3,820                         | (140)                              | -3.54%     |
| Sub-total Salaries & Benefits |                 | \$ 785,108           | \$ 731,640   | \$ 583,609           | \$ 760,817                    | \$ 29,177                          | 3.99%      |
| Office Supplies               | 6201            | \$ 37,509            | \$ 14,910    | \$ 7,273             | \$ 15,000                     | \$ 90                              | 0.60%      |
| Postage                       | 6202            | 605                  | -            | 450                  | 700                           | 700                                | -          |
| Refreshments                  | 6203            | 25,798               | 17,110       | 8,083                | 17,110                        | -                                  | -          |
| Membership Dues               | 6204            | 6,554                | 11,160       | 10,297               | 11,461                        | 301                                | 2.70%      |
| Mileage Reimbursement         | 6205            | 1,568                | -            | 641                  | 1,392                         | 1,392                              | -          |
| Meetings/Conferences          | 6206            | 64,318               | 43,500       | 18,223               | 26,000                        | (17,500)                           | -40.23%    |
| Staff Training/Development    | 6207            | 1,495                | 3,000        | 150                  | 3,000                         | -                                  | -          |
| Newsletter                    | 6208            | 8,688                | 8,780        | 6,401                | 8,400                         | (380)                              | -4.33%     |
| Audit Fees                    | 6209            | 5,679                | 6,000        | 2,500                | 6,500                         | 500                                | 8.33%      |
| Contractual Services          | 6210            | 832,611              | 870,430      | 464,755              | 467,227                       | (403,203)                          | -46.32%    |
| Professional Services         | 6211            | 390,019              | 405,000      | 383,787              | 420,000                       | 15,000                             | 3.70%      |
| Rent                          | 6212            | 143,587              | 146,560      | 97,595               | 150,234                       | 3,674                              | 2.51%      |
| Equipment Lease               | 6213            | 13,161               | 10,742       | 7,892                | 11,400                        | 658                                | 6.13%      |
| Telephone                     | 6214            | 8,064                | 8,360        | 6,300                | 8,679                         | 319                                | 3.82%      |
| IT Services/Maintenance       | 6215            | 78,918               | 48,521       | 44,851               | 48,067                        | (454)                              | -0.94%     |
| Software/Hardware             | 6216            | 19,251               | 10,453       | 7,272                | 21,236                        | 10,783                             | 103.16%    |
| Liability Insurance           | 6217            | 2,113                | -            | 1,754                | 2,000                         | 2,000                              | -          |
| Subscription/Advertising      | 6218            | 2,848                | -            | -                    | 1,000                         | 1,000                              | -          |
| Miscellaneous Supplies/HLE    | 6219            | 8,240                |              | 5,059                | 2,800                         | 2,800                              | -          |
| Miscellaneous Expenses        | 6225            | 299                  | 700          | 61                   | 500                           | (200)                              | -28.57%    |
| Sub-Total Supplies & Services |                 | \$ 1,651,324         | \$ 1,605,226 | \$ 1,073,344         | \$ 1,222,706                  | \$ (382,520)                       | -23.83%    |
| Total Operating Expenditures  |                 | \$ 2,436,432         | \$ 2,336,866 | \$ 1,656,954         | \$ 1,983,522                  | \$ (353,344)                       | -15.12%    |
| Provide for Reserve           |                 | 20,000               | 20,000       | 20,000               | 20,000                        |                                    | -          |
| Grand Total                   |                 | \$ 2,456,432         | \$ 2,356,866 | \$ 1,676,954         | \$ 2,003,522                  | \$ (353,344)                       | -14.99%    |