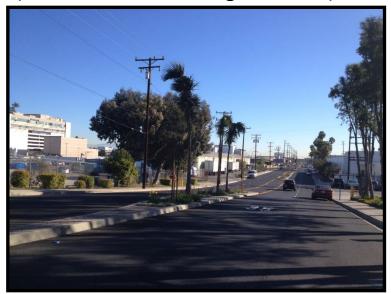

## (completed January 2014)

#MR312.22 - Maple Ave from Sepulveda Blvd to Parkview Pl -

This project improved signage and the widened the roadway on Maple Ave to provide a connection between north bound Sepulveda Bl. and the east bound I-105 ramps. This project provides an alternate route to and from the I-105 freeway, which relieves congestion on Sepulveda Blvd. Other improvements include: storm water ponding by installing catch basins and connecting them to the storm drain system, turn movements and traffic circulation, and traffic channelization (installation of calming features.)

**BEFORE** 

**AFTER** 