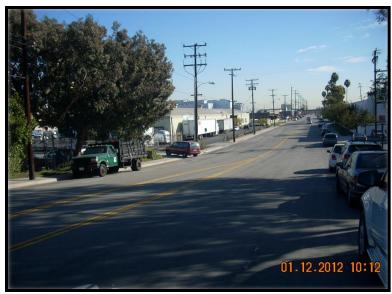

## (completed January 2014)

#MR312.22 - Maple Ave from Sepulveda Blvd to Parkview Pl -

This project improved signage and the widened the roadway on Maple Ave to provide a connection between north bound Sepulveda Bl. and the east bound I-105 ramps. This project provides an alternate route to and from the I-105 freeway, which relieves congestion on Sepulveda Blvd. Other improvements include: storm water ponding by installing catch basins and connecting them to the storm drain system, turn movements and traffic circulation, and traffic channelization (installation of calming features.)

**BEFORE** 

**AFTER** 