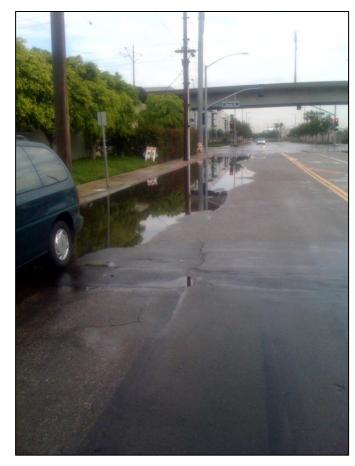

## (completed January 2014)

#MR312.22 - Maple Ave from Sepulveda Blvd to Parkview Pl -

This project improved signage and the widened the roadway on Maple Ave to provide a connection between north bound Sepulveda Bl. and the east bound I-105 ramps. This project provides an alternate route to and from the I-105 freeway, which relieves congestion on Sepulveda Blvd. Other improvements include: storm water ponding by installing catch basins and connecting them to the storm drain system, turn movements and traffic circulation, and traffic channelization (installation of calming features.)

**BEFORE** 

**AFTER** 